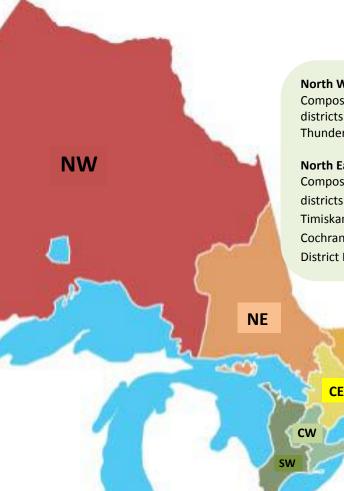

## Regions

OSOT members are assigned to a geographic region according to their preferred mailing address. These regional boundaries coincide with the boundaries of the electoral districts of the College of Occupational Therapists of Ontario to facilitate membership comparison to the College's registration base.

### North West Region (NW) Composed of the territorial districts of Kenora, Rainy River and Thunder Bay.

#### North East Region (NE)

Composed of the territorial districts of Sudbury, Parry Sound, Timiskaming, Nipissing, Algoma, Cochrane and Manitoulin and the District Municipality of Muskoka.

Ε

#### **Central East Region (CE)**

Composed of the Municipality of Toronto, the counties of Haliburton, Northumberland, Peterborough, Simcoe and Victoria, and the regional municipalities of Durham Peel and York.

#### South West Region (SW)

Composed of the counties of Essex, Bruce, Grey, Kent, Lambton, Elgin, Middlesex, Oxford, Huron and Perth.

#### **Central West Region (CW)**

Composed of the counties of Brant, Dufferin and Wellington, and the regional municipalities of Haldimand Norfolk, Halton, Hamilton-Wentworth, Niagara and Waterloo.